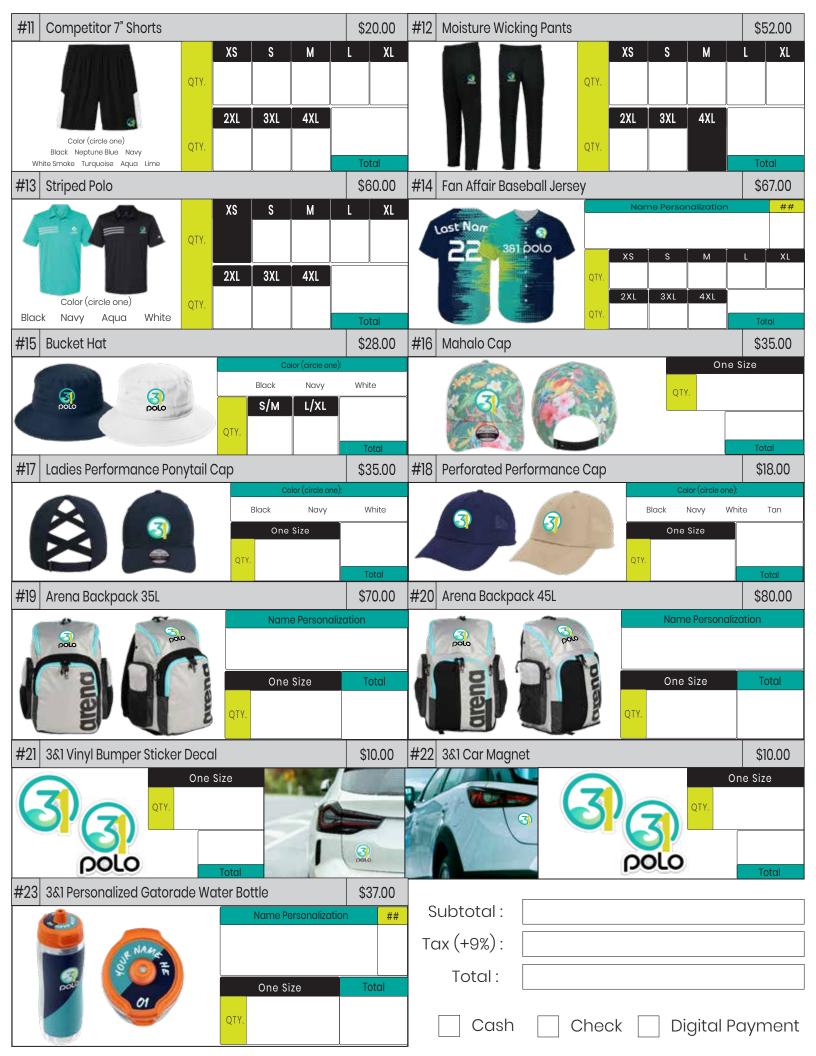

## Order Form

| Date: |  |  |
|-------|--|--|

| Customer Details:                                                         |                | Payment can be made via zelle, cash, or personal check |                                                                                                        |         |
|---------------------------------------------------------------------------|----------------|--------------------------------------------------------|--------------------------------------------------------------------------------------------------------|---------|
| Name:                                                                     |                |                                                        | Personal checks should be made payable to <b>38</b> Digital payments can be sent to <b>3and1polo@g</b> |         |
| Phone:                                                                    |                |                                                        | Email:                                                                                                 |         |
| #1 Cotton T-Shirt                                                         |                | \$16.00                                                | #2 Comfort Colors Pocket Long Sleeve Tee                                                               | \$30.00 |
| Color (circle one) Black Neptune Blue Navy White Smoke Turquoise Aqua Lir | QTY. 2XL 3XL 4 | M L XL                                                 | QTY.  XS S M  QTY.  2XL 3XL 4XL  QTY.  Black Navy Chambray Mint                                        | L XL    |
| #3 Hoodie                                                                 | , A A          | \$30.00                                                | #4 Fleece Pocket Crew                                                                                  | \$48.00 |
| Color (circle one): Black Neptune Blue W                                  | дту.           | M L XL  XXL  Total                                     | Color (circle one): Black Navy Beige                                                                   | L XL    |
| #5 Double Knit Fleece                                                     | Hoodie         | \$65.00                                                | #6 Ladies Double Knit Fleece Cowl Neck Pullover                                                        | \$65.00 |
|                                                                           | QTY.           | M L XL                                                 | QTY. XS S M  2XL 3XL 4XL                                                                               | L XL    |
| #7 1/4 Zip Sweatshirt                                                     |                | \$40.00                                                | #8 Featherlight Soft Shell Jacket                                                                      | \$72.00 |
| Color (circle one):                                                       | QTY. 2XL 3XL 4 | M L XL                                                 | XS S M  QTY.  2XL 3XL 4XL  QTY.                                                                        | L XL    |
| #9 Fleece Lined Jacke                                                     |                | *72.00                                                 | #10 Ladies Wayfarer Shorts                                                                             | *28.00  |
| Tieece Linea Jacke                                                        | QTY. XS S      | M L XL                                                 | The color (circle one):  XS S M  QTY.  2XL 3XL 4XL                                                     | L XL    |